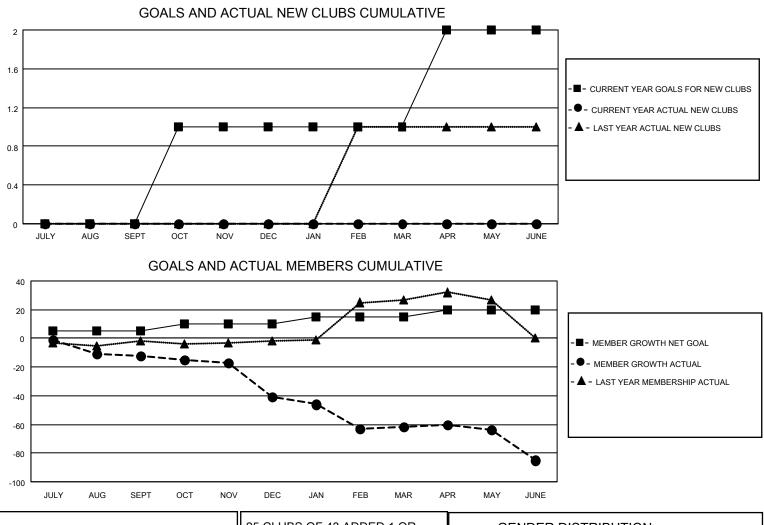

## LOCATION PENNSYLVANIA

District 14 D

Results as of: 6/30/2023

| Clubs                 |               |           |               | Members               |                       |                         |                                                    |
|-----------------------|---------------|-----------|---------------|-----------------------|-----------------------|-------------------------|----------------------------------------------------|
| RESULTS FOR 2022-2023 |               |           |               | RESULTS FOR 2022-2023 |                       |                         |                                                    |
| QUARTER               | NEW CLUB GOAL | NEW CLUBS | DROPPED CLUBS | QUARTER               | ER GROWTH NET<br>GOAL | MEMBER GROWTH<br>ACTUAL | DROPPED<br>MEMBERS ACTUAL<br>(including transfers) |
| JULY/AUG/SEPT         | 0             | 0         | 1             | JULY/AUG/SEPT         | 5                     | 19                      | 29                                                 |
| OCT/NOV/DEC           | 1             | 0         | 0             | OCT/NOV/DEC           | 5                     | 25                      | 43                                                 |
| JAN/FEB/MAR           | 0             | 0         | 1             | JAN/FEB/MAR           | 5                     | 21                      | 42                                                 |
| APR/MAY/JUNE          | 1             | 0         | 0             | APR/MAY/JUNE          | 5                     | 18                      | 38                                                 |